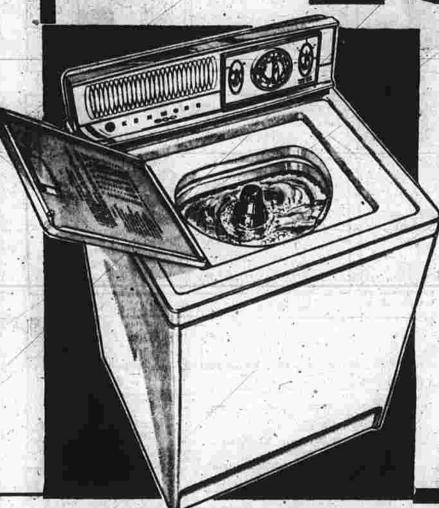

## 12-Pound GE Filter Flo **Automatic Washer**

Med.-6-10 lbs Large—10-12 lbs

**√** 2 Wash Temps

**√** Filter-Flo

√ 3 Load

MONEY DOWN

8.50 Monthly Delivery Installation

G-E DELUXE 30-INCH RANGE